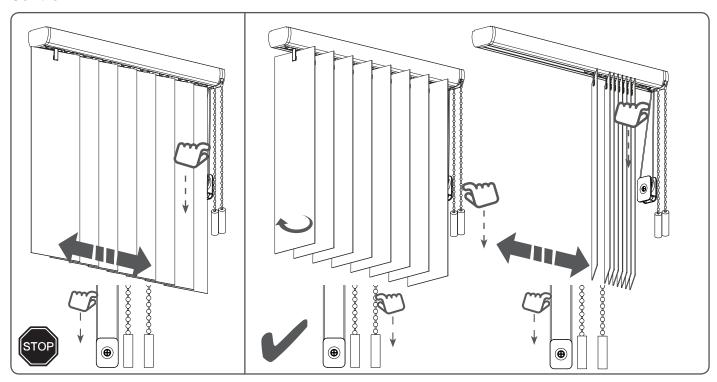

#### **Installation Vertical blind tilt chain**

Read the instructions carefully before assembling and using the product. Assembling process can be completed by non-professionals. For indoor use only.

#### **△ WARNING**

- Young children can strangle in the loop of pull cords, chains and tapes, and cords that operate window coverings.
- To avoid strangulation and entanglement, keep cords out of the reach of young children.
  Cords may become wrapped around a child's neck
- Move beds, cots and furniture away from window covering cords.
- Do not tie cords together.
  - Make sure cords do not twist together and form a loop.















## **Slat installation**



### Slat removal





## Window cleaning



#### Control



# **Aligning slats**