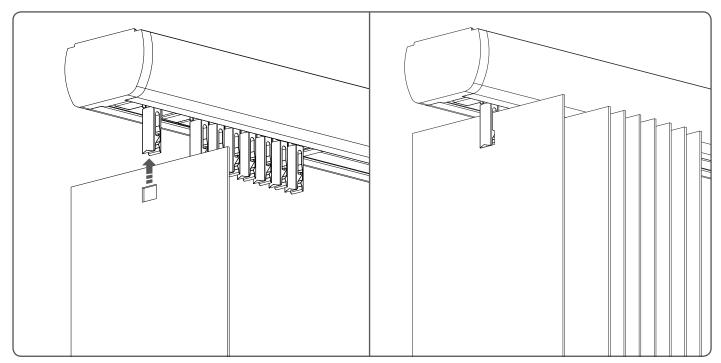

#### **Installation Vertical blind tilt chain**

Read the instructions carefully before assembling and using the product. Assembling process can be completed by non-professionals. For indoor use only.

#### **△ WARNING**

- Young children can strangle in the loop of pull cords, chains and tapes, and cords that operate window coverings.
- To avoid strangulation and entanglement, keep cords out of the reach of young children.
  Cords may become wrapped around a child's neck
- Move beds, cots and furniture away from window covering cords.
- Do not tie cords together.
  - Make sure cords do not twist together and form a loop.















## **Slat installation**



### Slat removal





## Window cleaning



#### Control



# **Aligning slats**