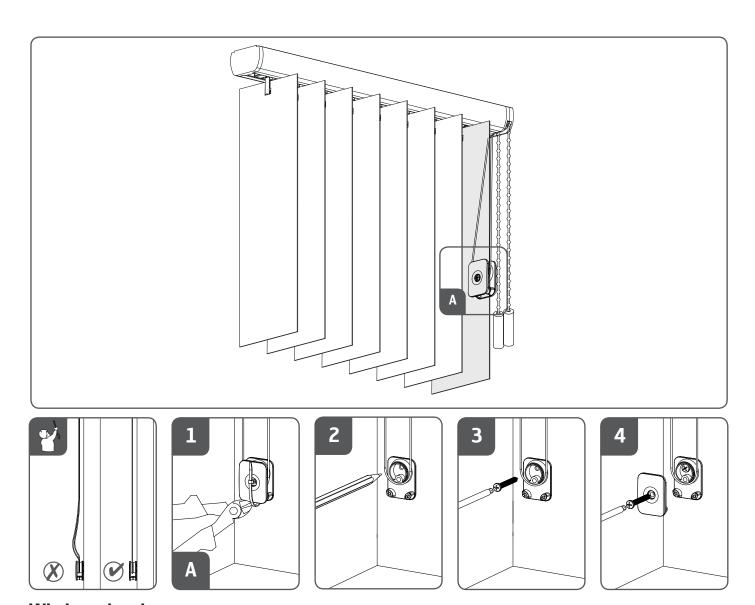

#### **Installation Vertical blind tilt chain**

Read the instructions carefully before assembling and using the product. Assembling process can be completed by non-professionals. For indoor use only.

#### **△ WARNING**

- Young children can strangle in the loop of pull cords, chains and tapes, and cords that operate window coverings.
- To avoid strangulation and entanglement, keep cords out of the reach of young children.
  Cords may become wrapped around a child's neck
- Move beds, cots and furniture away from window covering cords.
- Do not tie cords together.
  - Make sure cords do not twist together and form a loop.















## **Slat installation**



### Slat removal





## Window cleaning



#### Control



# **Aligning slats**