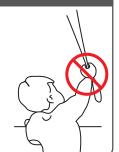

#### **△ WARNING**

- Young children can strangle in the loop of pull cords, chains and tapes, and cords that operate window coverings.
- To avoid strangulation and entanglement, keep cords out of the reach of young children.
  Cords may become wrapped around a child's neck
- Move beds, cots and furniture away from window covering cords.
- Do not tie cords together.
  - Make sure cords do not twist together and form a loop.