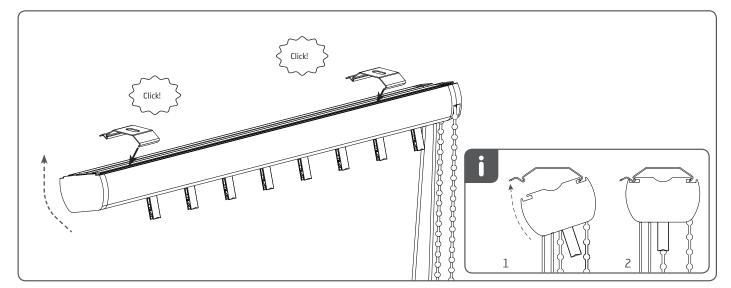

#### **Installation Vertical blind tilt chain**

Read the instructions carefully before assembling and using the product. Assembling process can be completed by non-professionals. For indoor use only.