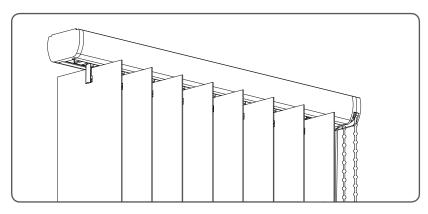

#### **Installation Vertical blind tilt chain**

Read the instructions carefully before assembling and using the product. Assembling process can be completed by non-professionals. For indoor use only.

#### **△ WARNING**

- Young children can strangle in the loop of pull cords, chains and tapes, and cords that operate window coverings.
- To avoid strangulation and entanglement, keep cords out of the reach of young children.
  Cords may become wrapped around a child's neck
- Move beds, cots and furniture away from window covering cords.
- Do not tie cords together.
  - Make sure cords do not twist together and form a loop.















## **Slat installation**



### Slat removal





## Window cleaning



#### Control



# **Aligning slats**