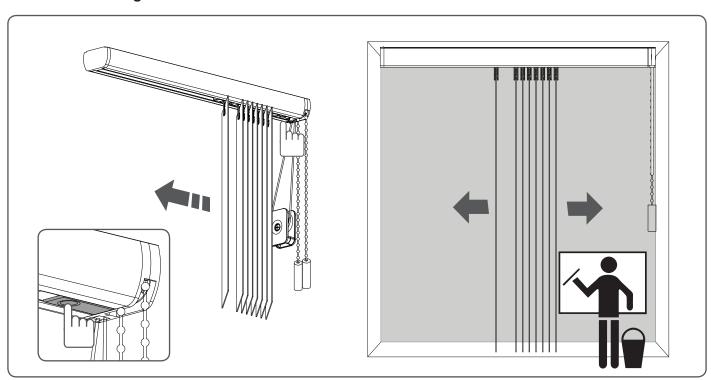

#### **Installation Vertical blind tilt chain**

Read the instructions carefully before assembling and using the product. Assembling process can be completed by non-professionals. For indoor use only.

#### **△ WARNING**

- Young children can strangle in the loop of pull cords, chains and tapes, and cords that operate window coverings.
- To avoid strangulation and entanglement, keep cords out of the reach of young children.
  Cords may become wrapped around a child's neck
- Move beds, cots and furniture away from window covering cords.
- Do not tie cords together.
  - Make sure cords do not twist together and form a loop.















## **Slat installation**



### Slat removal





## Window cleaning



#### Control



# **Aligning slats**