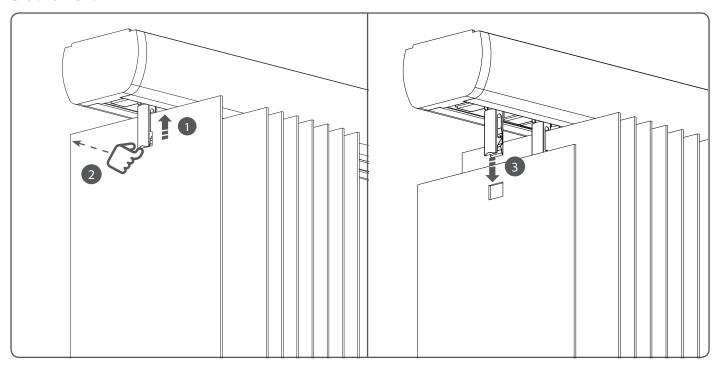

#### **Installation Vertical blind tilt chain**

Read the instructions carefully before assembling and using the product. Assembling process can be completed by non-professionals. For indoor use only.

#### **△ WARNING**

- Young children can strangle in the loop of pull cords, chains and tapes, and cords that operate window coverings.
- To avoid strangulation and entanglement, keep cords out of the reach of young children.
  Cords may become wrapped around a child's neck
- Move beds, cots and furniture away from window covering cords.
- Do not tie cords together.
  - Make sure cords do not twist together and form a loop.















## **Slat installation**



### Slat removal





## Window cleaning



#### Control



# **Aligning slats**