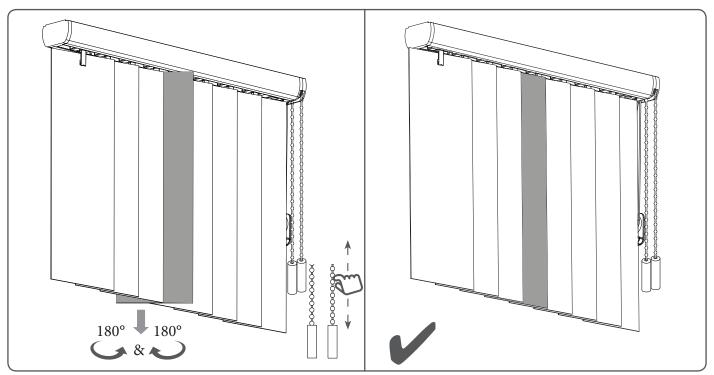

#### **Installation Vertical blind tilt chain**

Read the instructions carefully before assembling and using the product. Assembling process can be completed by non-professionals. For indoor use only.

#### **△ WARNING**

- Young children can strangle in the loop of pull cords, chains and tapes, and cords that operate window coverings.
- To avoid strangulation and entanglement, keep cords out of the reach of young children.
  Cords may become wrapped around a child's neck
- Move beds, cots and furniture away from window covering cords.
- Do not tie cords together.
  - Make sure cords do not twist together and form a loop.















## **Slat installation**



### Slat removal





## Window cleaning



#### Control



# **Aligning slats**